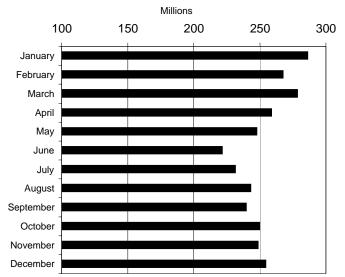

#### TOTAL PRODUCER RECEIPTS

| 2009      | PRODUCT<br>POUNDS | %       | BUTTERFAT<br>POUNDS |
|-----------|-------------------|---------|---------------------|
| January   | 286,220,101       | 100.00% | 10,392,214          |
| February  | 267,601,014       | 100.00% | 9,691,425           |
| March     | 278,448,103       | 100.00% | 9,923,686           |
| April     | 258,797,328       | 100.00% | 9,140,269           |
| May       | 247,816,048       | 100.00% | 8,695,339           |
| June      | 221,439,238       | 100.00% | 7,794,911           |
| July      | 231,403,593       | 100.00% | 8,201,836           |
| August    | 243,010,175       | 100.00% | 8,710,300           |
| September | 239,599,616       | 100.00% | 8,652,039           |
| October   | 249,861,999       | 100.00% | 9,086,030           |
| November  | 248,555,411       | 100.00% | 9,025,278           |
| December  | 254,431,013       | 100.00% | 9,236,669           |
| Total     | 3,027,183,639     | 100.00% | 108,549,996         |

#### **Monthly Producer Receipts**

.