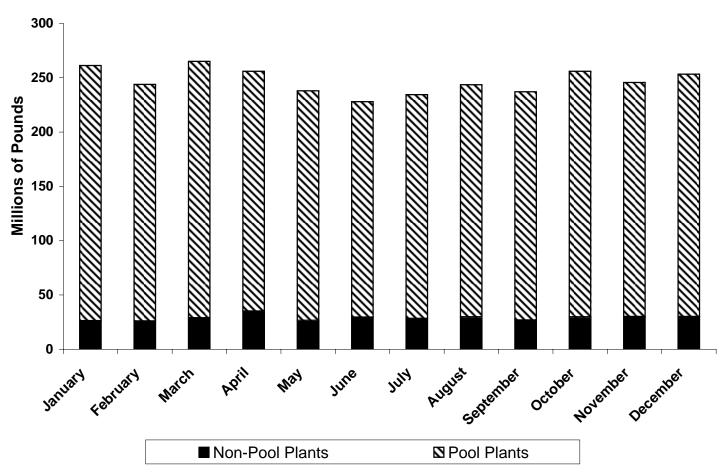

# FLORIDA MARKETING AREA FEDERAL ORDER 6 ROUTE DISPOSITION IN THE MARKET BY POOL AND NON-POOL PLANTS

| 2009      | IN-AREA SALES<br>NONPOOL PLANTS | %<br>NONPOOL<br>PLANTS | IN-AREA SALES<br>F.O. 6<br>POOL PLANTS | %<br>POOL<br>PLANTS | TOTAL<br>F.O. 6<br>IN-AREA SALES |
|-----------|---------------------------------|------------------------|----------------------------------------|---------------------|----------------------------------|
| January   | 26,305,257                      | 10.08%                 | 234,755,702                            | 89.92%              | 261,060,959                      |
| February  | 25,980,003                      | 10.66%                 | 217,744,202                            | 89.34%              | 243,724,205                      |
| March     | 28,851,608                      | 10.89%                 | 236,102,973                            | 89.11%              | 264,954,581                      |
| April     | 35,062,184                      | 13.70%                 | 220,809,126                            | 86.30%              | 255,871,310                      |
| May       | 26,398,636                      | 11.09%                 | 211,607,288                            | 88.91%              | 238,005,924                      |
| June      | 29,421,216                      | 12.91%                 | 198,414,162                            | 87.09%              | 227,835,378                      |
| July      | 28,241,205                      | 12.06%                 | 205,974,542                            | 87.94%              | 234,215,747                      |
| August    | 29,613,668                      | 12.16%                 | 213,967,395                            | 87.84%              | 243,581,063                      |
| September | 26,830,008                      | 11.33%                 | 210,024,462                            | 88.67%              | 236,854,470                      |
| October   | 29,731,189                      | 11.63%                 | 225,965,000                            | 88.37%              | 255,696,189                      |
| November  | 30,116,698                      | 12.26%                 | 215,545,061                            | 87.74%              | 245,661,759                      |
| December  | 29,941,174                      | 11.82%                 | 223,381,902                            | 88.18%              | 253,323,076                      |
| Total     | 346,492,846                     | 11.70%                 | 2,614,291,815                          | 88.30%              | 2,960,784,661                    |