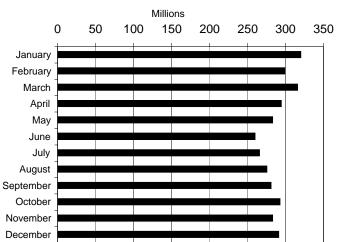

#### TOTAL RECEIPTS

| 2009      | PRODUCT<br>POUNDS | BUTTERFAT<br>POUNDS | BUTTERFAT<br>TEST |
|-----------|-------------------|---------------------|-------------------|
| January   | 320,045,035       | 11,293,300          | 3.53%             |
| February  | 299,249,301       | 10,492,465          | 3.51%             |
| March     | 315,793,409       | 10,699,666          | 3.39%             |
| April     | 294,309,339       | 9,923,377           | 3.37%             |
| May       | 283,012,386       | 9,527,474           | 3.37%             |
| June      | 259,926,908       | 8,785,630           | 3.38%             |
| July      | 265,803,916       | 8,936,466           | 3.36%             |
| August    | 275,565,514       | 9,428,417           | 3.42%             |
| September | 280,888,346       | 9,736,534           | 3.47%             |
| October   | 292,909,577       | 10,178,613          | 3.48%             |
| November  | 283,059,748       | 9,795,246           | 3.46%             |
| December  | 291,170,851       | 10,115,342          | 3.47%             |
| Total     | 3,461,734,330     | 118,912,530         | 3.44%             |

## Monthly Total Receipts